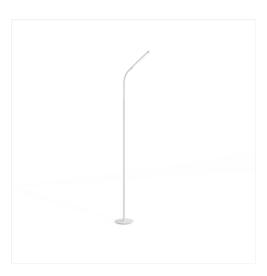

# Resi® LED Floor Lamp

#### Model # 1017

Illuminate your space efficiently with the easy-to-order and assemble Resi Gooseneck LED Floor Lamp. Ready to ship within 48 hours via common carrier, this versatile lamp features a head that rotates 45 degrees left or right and a gooseneck design that's flexible 360 degrees. LED lighting and a nine-hour shut off delay saves energy if you forget to turn the lamp off when you leave for the day. Select color temperature or dimmable modes with the simple press of a button.

## **FEATURES**

- · Energy saving 9-hour shut off delay
- Color temperature and dimmable modes for ambiance and efficiency
- 45-degree left or right rotation for lamp head
- Gooseneck design is flexible 360 degrees
- 48-hour quick ship

## **WEIGHTS & DIMENSIONS**

Depth: 8"Height: 60"Width: 8"

• Weight: 4.03lbs